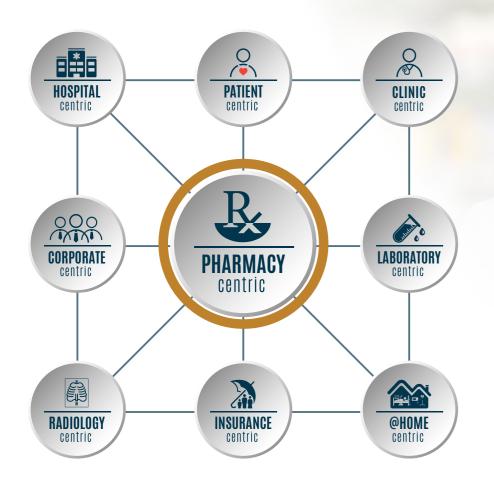

### CONNECTED PHARMACY ECOSYSTEM

- ePrescription Connected
- Integrated Patient APP
- ☑ Doctor Online Referral
- Customer Loyalty
- ☑ Revenue Growth

**ifarmasi** pharmacy ecosystem is a comprehensive unique **pharmacy-centric** web-based solution designed to meet the new normal healthcare expectations of the health consumer incorporating the latest secure A.I, and Internet of Things technologies.

Pharmacy health customer patients and prescribing doctors may on-premise and/or online communicate purchases and refill prescriptions using available computing devices with payment gateway options. Connected telemedicine kiosks facilitate teleconsult services from pharmacy to affiliate care provider doctors, clinics and hospitals impacting revenue, patient engagement and experience.